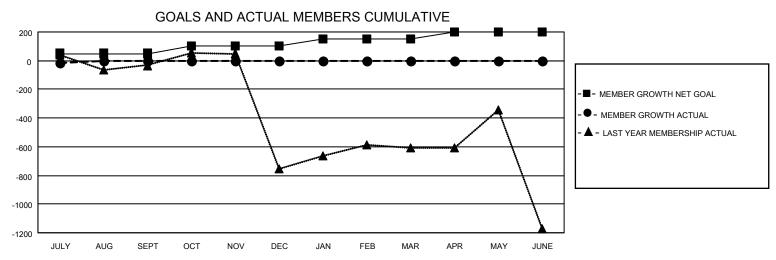

## MONTHLY MEMBERSHIP PROGRESS REPORT

LOCATION INDIA District 3233G1 Results as of: 9/30/2020

| Clubs         |               |             |               | Members               |                        |                         |                                                    |  |
|---------------|---------------|-------------|---------------|-----------------------|------------------------|-------------------------|----------------------------------------------------|--|
|               | RESULTS FOR   | R 2020-2021 |               | RESULTS FOR 2020-2021 |                        |                         |                                                    |  |
| QUARTER       | NEW CLUB GOAL | NEW CLUBS   | DROPPED CLUBS | QUARTER MEME          | BER GROWTH NET<br>GOAL | MEMBER GROWTH<br>ACTUAL | DROPPED<br>MEMBERS ACTUAL<br>(including transfers) |  |
| JULY/AUG/SEPT | 5             | 0           | 0             | JULY/AUG/SEPT         | 50                     | 181                     | 73                                                 |  |
| OCT/NOV/DEC   | 2             | 0           | 0             | OCT/NOV/DEC           | 50                     | 0                       | 0                                                  |  |
| JAN/FEB/MAR   | 1             | 0           | 0             | JAN/FEB/MAR           | 50                     | 0                       | 0                                                  |  |
| APR/MAY/JUNE  | 1             | 0           | 0             | APR/MAY/JUNE          | 50                     | 0                       | 0                                                  |  |