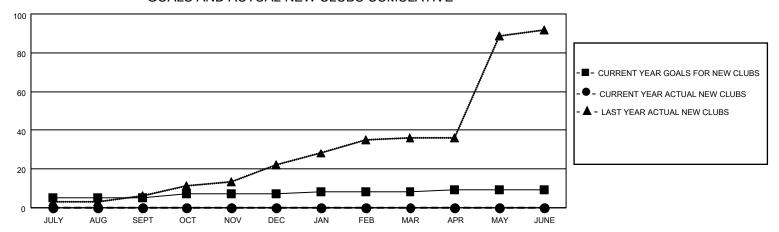

## GOALS AND ACTUAL NEW CLUBS CUMULATIVE

| DROPPED CLUBS: 0          |    | 21 CLUBS OF 216 ADDED 1 OR MORE<br>NEW MEMBERS | GENDER DISTRIBUTION  MALE 2,284 (59.25%) |                |       |
|---------------------------|----|------------------------------------------------|------------------------------------------|----------------|-------|
| DROPPED MEMBERS           |    |                                                | FEMALE                                   | 1,571 (40.75%) |       |
| DECEASED                  | 2  | CLICK HERE FOR CUMULATIVE                      | TOTAL FAMILY UNIT MEMBERS                |                | 1,294 |
| CLUB CANCELLED 0 OTHER 71 |    | MEMBERSHIP DATA                                | FAMILY MEMBERS PAYING HALF               |                | 729   |
| TOTAL                     | 73 |                                                | 5020                                     |                |       |